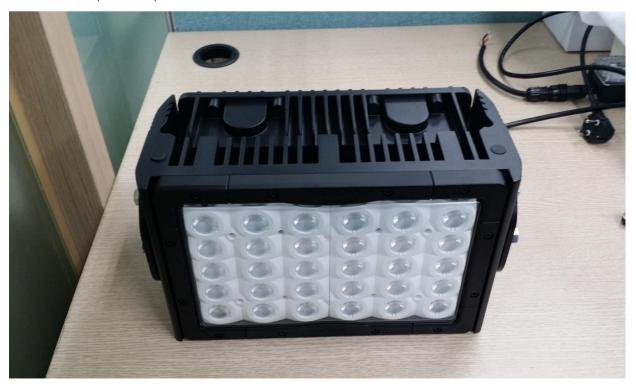

| QUALITY TEST REPORT |                                                                                              |                 |                    |     |                   |         |          |  |  |
|---------------------|----------------------------------------------------------------------------------------------|-----------------|--------------------|-----|-------------------|---------|----------|--|--|
| CUSTOMER            | -                                                                                            |                 | R&D                |     | WRITTEN           | REVIEWD | APPROVED |  |  |
| MODEL               | AC PMX30                                                                                     | REQUESTED BY    | Jeonghwan Kim      |     | INTERNALLY PASSED |         |          |  |  |
| PART NAME           | ASS'Y                                                                                        | COLOR           | ВК                 |     |                   |         |          |  |  |
| TEST DATE           | 2016-09-23 ~ 2016-10-07                                                                      | REPORT DATE     | 2016-10-10         |     | RESU              | ı T     | PASS     |  |  |
| CLASS               | Sample                                                                                       | WRITTEN BY      | QC TEAM / Man Wook | Han | RESU              | LI      | PAGG     |  |  |
| TEST NAME           | POWER CONSUMPTION                                                                            |                 |                    |     | LOT N             | О.      | -        |  |  |
| PURPOSE             | RELIABILITY ASSURANCE (                                                                      | OF NEW DEVELOPE | D PRODUCT          |     |                   |         |          |  |  |
| TEST METHOD         | PROVIDING VOLTAGE ACCORDING TO OBJECT'S SPECIFICATION CHECK THE WATTAGE SHOWN ON POWER METER |                 |                    |     |                   |         |          |  |  |
| CRITERION           |                                                                                              |                 |                    |     |                   |         |          |  |  |
| TEST RESULT         | AT 100 ~ 240 Vac : 140 W                                                                     |                 |                    |     |                   |         |          |  |  |
| REMARK              | -                                                                                            |                 |                    |     |                   |         |          |  |  |

| CUSTOMER    | -                       |                                                | R&D                       |      | WRITTEN            | REVIEWD           | APPROVED |  |  |  |
|-------------|-------------------------|------------------------------------------------|---------------------------|------|--------------------|-------------------|----------|--|--|--|
| MODEL       | AC PMX30                | REQUESTED BY                                   | Jeonghwan Kim             |      | INTE               | INTERNALLY PASSED |          |  |  |  |
| PART NAME   | ASS'Y                   | COLOR                                          | BK                        |      | INTERNALLI I AGGED |                   |          |  |  |  |
| TEST DATE   | 2016-09-23 ~ 2016-10-07 | REPORT DATE                                    | 2016-10-10                |      | RESUL              | т                 | PASS     |  |  |  |
| CLASS       | Sample                  | WRITTEN BY                                     | QC TEAM / Man Wook        | Han  | RESUL              | _1                | PAGG     |  |  |  |
| TEST NAME   | On-Off Test             |                                                |                           |      | LOT N              | 0.                |          |  |  |  |
| PURPOSE     | RELIABILITY ASSURANCE   | RELIABILITY ASSURANCE OF NEW DEVELOPED PRODUCT |                           |      |                    |                   |          |  |  |  |
| TEST METHOD | CONDUCT ON-OFF TES      | T 20,000 TIMES                                 | CH OBJECTS' SPECIFICATION |      | IN AND CHEC        | CK AGAIN)         |          |  |  |  |
| CRITERION   | NO DIMMING OR FLICKE    | ERING OR DECREA                                | SED OUTPUT IS TO BE OB    | SER\ | /ED                |                   |          |  |  |  |
| TEST RESULT | PASS                    |                                                |                           |      |                    |                   |          |  |  |  |
| REMARK      | -                       |                                                |                           |      |                    |                   |          |  |  |  |

| CUSTOMER    | -                                                                                                   |                                                | R&D                |       | WRITTEN           | REVIEWD    | APPROVED |  |  |
|-------------|-----------------------------------------------------------------------------------------------------|------------------------------------------------|--------------------|-------|-------------------|------------|----------|--|--|
| MODEL       | AC PMX30                                                                                            | REQUESTED BY                                   | Jeonghwan Kim      |       | INTERNALLY PASSED |            |          |  |  |
| PART NAME   | ASS'Y                                                                                               | COLOR                                          | BK                 |       | WILKWALLI TAGGED  |            |          |  |  |
| TEST DATE   | 2016-09-23 ~ 2016-10-07                                                                             | REPORT DATE                                    | 2016-10-10         |       | RESULT PASS       |            |          |  |  |
| CLASS       | Sample                                                                                              | WRITTEN BY                                     | QC TEAM / Man Wook | Han   | KESUI             |            | PASS     |  |  |
| TEST NAME   | THERMAL SHOCK                                                                                       |                                                |                    |       | LOT N             | O.         |          |  |  |
| PURPOSE     | RELIABILITY ASSURANCE O                                                                             | RELIABILITY ASSURANCE OF NEW DEVELOPED PRODUCT |                    |       |                   |            |          |  |  |
| TEST METHOD | PUT PRODUCT IN THE CHAN<br>CHANGE CONDITION TO 80°<br>ABOVE IS ONE CYCLE AND I<br>CHECK THE PRODUCT | C ±2 AND LEAVE F                               | FOR 30 MINT        | AT TH | E CONDITIO        | N, -35 ±2℃ |          |  |  |
| CRITERION   | NO PHENOMENON SUCH AS MOISTURE, WATER DROP AND PERCOLATED WATER IS TO BE OBSERVED                   |                                                |                    |       |                   |            |          |  |  |
| TEST RESULT | PASS                                                                                                |                                                |                    |       |                   |            |          |  |  |
| REMARK      | -                                                                                                   |                                                |                    |       |                   |            |          |  |  |

| CUSTOMER    | -                                                                                                   |                                                | R&D                |                   | WRITTEN | REVIEWD | APPROVED |  |  |  |
|-------------|-----------------------------------------------------------------------------------------------------|------------------------------------------------|--------------------|-------------------|---------|---------|----------|--|--|--|
| MODEL       | AC PMX30                                                                                            | REQUESTED BY Jeonghwan Kim                     |                    | INTERNALLY PASSED |         |         |          |  |  |  |
| PART NAME   | ASS'Y                                                                                               | COLOR                                          | BK                 |                   |         |         |          |  |  |  |
| TEST DATE   | 2016-09-23 ~ 2016-10-07                                                                             | REPORT DATE                                    | 2016-10-10         |                   | RESU    | _       | PASS     |  |  |  |
| CLASS       | Sample                                                                                              | WRITTEN BY                                     | QC TEAM / Man Wook | Han               | RESUI   | -1      | PASS     |  |  |  |
| TEST NAME   | HIGH TEMP&HUMIDITY                                                                                  |                                                |                    |                   | LOT N   | LOT NO. |          |  |  |  |
| PURPOSE     | RELIABILITY ASSURANCE O                                                                             | RELIABILITY ASSURANCE OF NEW DEVELOPED PRODUCT |                    |                   |         |         |          |  |  |  |
| TEST METHOD | PROVIDING 24V, LEAVE PRO<br>AND HUMIDITY 94%(±4)% FO                                                |                                                | •                  | EFEC              | TS      |         |          |  |  |  |
| CRITERION   | NO PHENOMENON SUCH AS MOISTURE, WATER DROP AND PERCOLATED WATER, DECREASED OUTPUT IS TO BE OBSERVED |                                                |                    |                   |         |         |          |  |  |  |
| TEST RESULT | PASS                                                                                                |                                                |                    |                   |         |         |          |  |  |  |
| REMARK      | -                                                                                                   |                                                |                    |                   |         |         |          |  |  |  |

| CUSTOMER    | -                                                                                                                                                           |                |                    |        | WRITTEN | REVIEWD          | APPROVED |  |
|-------------|-------------------------------------------------------------------------------------------------------------------------------------------------------------|----------------|--------------------|--------|---------|------------------|----------|--|
| MODEL       | AC PMX30                                                                                                                                                    | REQUESTED BY   | Jeonghwan Kim      | an Kim |         | INTERNALLY PASSE |          |  |
| PART NAME   | ASS'Y                                                                                                                                                       | COLOR          | BK                 |        |         |                  |          |  |
| TEST DATE   | 2016-09-23 ~ 2016-10-07                                                                                                                                     | REPORT DATE    | 2016-10-10         |        | RESU    | т                | PASS     |  |
| CLASS       | Sample                                                                                                                                                      | WRITTEN BY     | QC TEAM / Man Wook | Han    | RESUI   | -                | PASS     |  |
| TEST NAME   | VIBRATION                                                                                                                                                   |                |                    |        | LOT N   | O.               |          |  |
| PURPOSE     | RELIABILITY ASSURANCE O                                                                                                                                     | F NEW DEVELOPE | D PRODUCT          |        | -       | _                |          |  |
| TEST METHOD | 1. /IBRATION 15.7G, HAVE A<br>2. VIBRATION 08.7G, HAVE                                                                                                      |                |                    |        |         |                  |          |  |
| CRITERION   | NO DAMAGE OBSERVED SUCH AS LOOSEN SCREW, CRACKED BRACKET, GRINDING HOUSING WHEN POWER IS ON, NO DIMMING OR FLICKERING OR DECREASED OUTPUT IS TO BE OBSERVED |                |                    |        |         |                  |          |  |
| TEST RESULT | PASS                                                                                                                                                        |                |                    |        |         |                  |          |  |
| REMARK      | -                                                                                                                                                           |                | _                  |        |         | _                |          |  |

| CUSTOMER    | -                                                                                                                                |              | R&D                |     | WRITTEN           | REVIE | WD | APPROVED |  |
|-------------|----------------------------------------------------------------------------------------------------------------------------------|--------------|--------------------|-----|-------------------|-------|----|----------|--|
| MODEL       | AC PMX30                                                                                                                         | REQUESTED BY | Jeonghwan Kim      |     | INTERNALLY PASSED |       |    | SSED     |  |
| PART NAME   | ASS'Y                                                                                                                            | COLOR        | BK                 |     | THE WILL THOSE    |       |    |          |  |
| TEST DATE   | 2016-09-23 ~ 2016-10-07                                                                                                          | REPORT DATE  | 2016-10-10         |     | RESULT PA         |       |    | PASS     |  |
| CLASS       | Sample                                                                                                                           | WRITTEN BY   | QC TEAM / Man Wook | Han | RESUI             | .1    |    | PAGG     |  |
| TEST NAME   | WATER PROOF (IP68)                                                                                                               |              |                    |     | LOT N             | О.    |    |          |  |
| PURPOSE     | RELIABILITY ASSURANCE OF NEW DEVELOPED PRODUCT                                                                                   |              |                    |     |                   |       |    |          |  |
| TEST METHOD | POWER THE PRODUCT ON FOR 1HR, MAKING THE HOUSING HEATED PUT THE PRODUCT ON THE TUB FOR 30 MINTS AND SEE ANY WATER PASSED THROUGH |              |                    |     |                   |       |    |          |  |
| CRITERION   | NO PHENOMENON SUCH AS MOISTURE, WATER DROP AND PERCOLATED WATER IS TO BE OBSERVED                                                |              |                    |     |                   |       |    |          |  |
| TEST RESULT | PASS                                                                                                                             |              |                    |     |                   |       |    |          |  |
| REMARK      | -                                                                                                                                |              |                    |     |                   |       |    |          |  |

| CUSTOMER    | -                                                                                 |                     | R&D                                                                     |     | WRITTEN     | REVIEWD           | APPROVED |  |  |
|-------------|-----------------------------------------------------------------------------------|---------------------|-------------------------------------------------------------------------|-----|-------------|-------------------|----------|--|--|
| MODEL       | AC PMX30                                                                          | REQUESTED BY        | Jeonghwan Kim                                                           |     | INT         | INTERNALLY PASSED |          |  |  |
| PART NAME   | ASS'Y                                                                             | COLOR               | BK                                                                      |     |             |                   |          |  |  |
| TEST DATE   | 2016-09-23 ~ 2016-10-07                                                           | REPORT DATE         | 2016-10-10                                                              |     | RESULT PASS |                   |          |  |  |
| CLASS       | Sample                                                                            | WRITTEN BY          | QC TEAM / Man Wook                                                      | Han | RESUI       |                   | PASS     |  |  |
| TEST NAME   | IP 69K                                                                            |                     |                                                                         |     | LOT NO.     |                   |          |  |  |
| PURPOSE     | RELIABILITY ASSURANCE OF NEW DEVELOPED PRODUCT                                    |                     |                                                                         |     |             |                   |          |  |  |
| TEST METHOD |                                                                                   | ar / DISTANCE : 5~1 | 80 ℃ / FLOW : 14~16L/Min<br>0Cm / ANGLE : 0°, 40° 60°, 9<br>TATING 5rpm | 0°  |             |                   |          |  |  |
| CRITERION   | NO PHENOMENON SUCH AS MOISTURE, WATER DROP AND PERCOLATED WATER IS TO BE OBSERVED |                     |                                                                         |     |             |                   |          |  |  |
| TEST RESULT | PASS                                                                              |                     |                                                                         |     |             |                   |          |  |  |
| REMARK      | -                                                                                 |                     |                                                                         |     |             |                   |          |  |  |