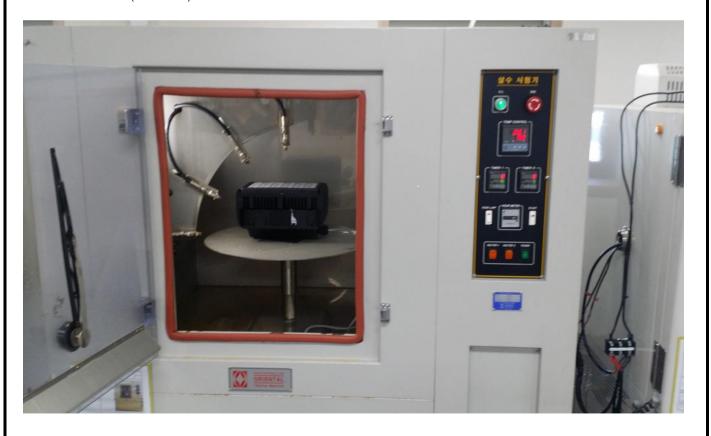

| CUSTOMER    | -                                                                                                   |                                                | R&D                |       | WRITTEN           | REVIEWD    | APPROVED |  |  |
|-------------|-----------------------------------------------------------------------------------------------------|------------------------------------------------|--------------------|-------|-------------------|------------|----------|--|--|
| MODEL       | AC PMX30                                                                                            | REQUESTED BY                                   | Jeonghwan Kim      |       | INTERNALLY PASSED |            |          |  |  |
| PART NAME   | ASS'Y                                                                                               | COLOR                                          | BK                 |       | WILKWALLI TAGGED  |            |          |  |  |
| TEST DATE   | 2016-09-23 ~ 2016-10-07                                                                             | REPORT DATE                                    | 2016-10-10         |       | RESULT PASS       |            |          |  |  |
| CLASS       | Sample                                                                                              | WRITTEN BY                                     | QC TEAM / Man Wook | Han   | KESUI             |            | PASS     |  |  |
| TEST NAME   | THERMAL SHOCK                                                                                       |                                                |                    |       | LOT N             | O.         |          |  |  |
| PURPOSE     | RELIABILITY ASSURANCE O                                                                             | RELIABILITY ASSURANCE OF NEW DEVELOPED PRODUCT |                    |       |                   |            |          |  |  |
| TEST METHOD | PUT PRODUCT IN THE CHAN<br>CHANGE CONDITION TO 80°<br>ABOVE IS ONE CYCLE AND I<br>CHECK THE PRODUCT | C ±2 AND LEAVE F                               | FOR 30 MINT        | AT TH | E CONDITIO        | N, -35 ±2℃ |          |  |  |
| CRITERION   | NO PHENOMENON SUCH AS MOISTURE, WATER DROP AND PERCOLATED WATER IS TO BE OBSERVED                   |                                                |                    |       |                   |            |          |  |  |
| TEST RESULT | PASS                                                                                                |                                                |                    |       |                   |            |          |  |  |
| REMARK      | -                                                                                                   |                                                |                    |       |                   |            |          |  |  |

| CUSTOMER    | -                                                                                                   |                                                | R&D                |                   | WRITTEN | REVIEWD | APPROVED |  |  |  |
|-------------|-----------------------------------------------------------------------------------------------------|------------------------------------------------|--------------------|-------------------|---------|---------|----------|--|--|--|
| MODEL       | AC PMX30                                                                                            | REQUESTED BY Jeonghwan Kim                     |                    | INTERNALLY PASSED |         |         |          |  |  |  |
| PART NAME   | ASS'Y                                                                                               | COLOR                                          | BK                 |                   |         |         |          |  |  |  |
| TEST DATE   | 2016-09-23 ~ 2016-10-07                                                                             | REPORT DATE                                    | 2016-10-10         |                   | RESU    | _       | PASS     |  |  |  |
| CLASS       | Sample                                                                                              | WRITTEN BY                                     | QC TEAM / Man Wook | Han               | RESUI   | -1      | PASS     |  |  |  |
| TEST NAME   | HIGH TEMP&HUMIDITY                                                                                  |                                                |                    |                   | LOT N   | LOT NO. |          |  |  |  |
| PURPOSE     | RELIABILITY ASSURANCE O                                                                             | RELIABILITY ASSURANCE OF NEW DEVELOPED PRODUCT |                    |                   |         |         |          |  |  |  |
| TEST METHOD | PROVIDING 24V, LEAVE PRO<br>AND HUMIDITY 94%(±4)% FO                                                |                                                | •                  | EFEC              | TS      |         |          |  |  |  |
| CRITERION   | NO PHENOMENON SUCH AS MOISTURE, WATER DROP AND PERCOLATED WATER, DECREASED OUTPUT IS TO BE OBSERVED |                                                |                    |                   |         |         |          |  |  |  |
| TEST RESULT | PASS                                                                                                |                                                |                    |                   |         |         |          |  |  |  |
| REMARK      | -                                                                                                   |                                                |                    |                   |         |         |          |  |  |  |

| CUSTOMER    | -                                                                                                                                |              | R&D                |     | WRITTEN           | REVIE | WD | APPROVED |  |
|-------------|----------------------------------------------------------------------------------------------------------------------------------|--------------|--------------------|-----|-------------------|-------|----|----------|--|
| MODEL       | AC PMX30                                                                                                                         | REQUESTED BY | Jeonghwan Kim      |     | INTERNALLY PASSED |       |    | SSED     |  |
| PART NAME   | ASS'Y                                                                                                                            | COLOR        | BK                 |     | THE WILL THOSE    |       |    |          |  |
| TEST DATE   | 2016-09-23 ~ 2016-10-07                                                                                                          | REPORT DATE  | 2016-10-10         |     | RESULT PA         |       |    | PASS     |  |
| CLASS       | Sample                                                                                                                           | WRITTEN BY   | QC TEAM / Man Wook | Han | RESUI             | .1    |    | PAGG     |  |
| TEST NAME   | WATER PROOF (IP68)                                                                                                               |              |                    |     | LOT N             | О.    |    |          |  |
| PURPOSE     | RELIABILITY ASSURANCE OF NEW DEVELOPED PRODUCT                                                                                   |              |                    |     |                   |       |    |          |  |
| TEST METHOD | POWER THE PRODUCT ON FOR 1HR, MAKING THE HOUSING HEATED PUT THE PRODUCT ON THE TUB FOR 30 MINTS AND SEE ANY WATER PASSED THROUGH |              |                    |     |                   |       |    |          |  |
| CRITERION   | NO PHENOMENON SUCH AS MOISTURE, WATER DROP AND PERCOLATED WATER IS TO BE OBSERVED                                                |              |                    |     |                   |       |    |          |  |
| TEST RESULT | PASS                                                                                                                             |              |                    |     |                   |       |    |          |  |
| REMARK      | -                                                                                                                                |              |                    |     |                   |       |    |          |  |

| CUSTOMER    | -                                                                                 |                     | R&D                                                                     |     | WRITTEN     | REVIEWD           | APPROVED |  |  |
|-------------|-----------------------------------------------------------------------------------|---------------------|-------------------------------------------------------------------------|-----|-------------|-------------------|----------|--|--|
| MODEL       | AC PMX30                                                                          | REQUESTED BY        | Jeonghwan Kim                                                           |     | INT         | INTERNALLY PASSED |          |  |  |
| PART NAME   | ASS'Y                                                                             | COLOR               | BK                                                                      |     |             |                   |          |  |  |
| TEST DATE   | 2016-09-23 ~ 2016-10-07                                                           | REPORT DATE         | 2016-10-10                                                              |     | RESULT PASS |                   |          |  |  |
| CLASS       | Sample                                                                            | WRITTEN BY          | QC TEAM / Man Wook                                                      | Han | RESUI       |                   | PASS     |  |  |
| TEST NAME   | IP 69K                                                                            |                     |                                                                         |     | LOT NO.     |                   |          |  |  |
| PURPOSE     | RELIABILITY ASSURANCE OF NEW DEVELOPED PRODUCT                                    |                     |                                                                         |     |             |                   |          |  |  |
| TEST METHOD |                                                                                   | ar / DISTANCE : 5~1 | 80 ℃ / FLOW : 14~16L/Min<br>0Cm / ANGLE : 0°, 40° 60°, 9<br>TATING 5rpm | 0°  |             |                   |          |  |  |
| CRITERION   | NO PHENOMENON SUCH AS MOISTURE, WATER DROP AND PERCOLATED WATER IS TO BE OBSERVED |                     |                                                                         |     |             |                   |          |  |  |
| TEST RESULT | PASS                                                                              |                     |                                                                         |     |             |                   |          |  |  |
| REMARK      | -                                                                                 |                     |                                                                         |     |             |                   |          |  |  |