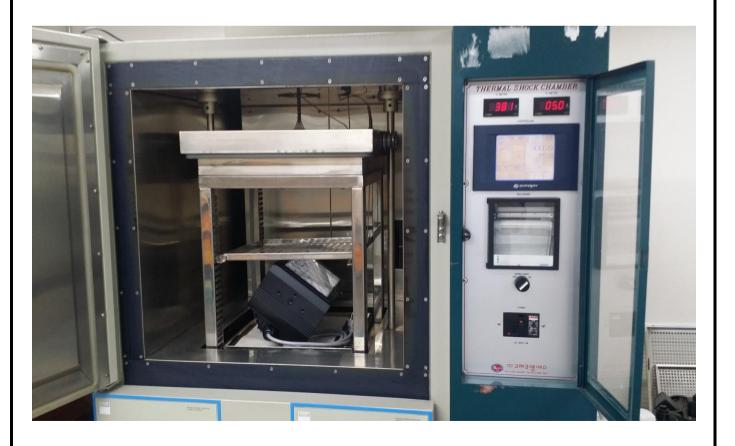

| CUSTOMER    | -                                                                                                   |                                                | R&D                |       | WRITTEN           | REVIEWD    | APPROVED |  |  |
|-------------|-----------------------------------------------------------------------------------------------------|------------------------------------------------|--------------------|-------|-------------------|------------|----------|--|--|
| MODEL       | AC PMX30                                                                                            | REQUESTED BY                                   | Jeonghwan Kim      |       | INTERNALLY PASSED |            |          |  |  |
| PART NAME   | ASS'Y                                                                                               | COLOR                                          | BK                 |       | WILKWALLI TAGGED  |            |          |  |  |
| TEST DATE   | 2016-09-23 ~ 2016-10-07                                                                             | REPORT DATE                                    | 2016-10-10         |       | RESULT PASS       |            |          |  |  |
| CLASS       | Sample                                                                                              | WRITTEN BY                                     | QC TEAM / Man Wook | Han   | KESUI             |            | PASS     |  |  |
| TEST NAME   | THERMAL SHOCK                                                                                       |                                                |                    |       | LOT N             | O.         |          |  |  |
| PURPOSE     | RELIABILITY ASSURANCE O                                                                             | RELIABILITY ASSURANCE OF NEW DEVELOPED PRODUCT |                    |       |                   |            |          |  |  |
| TEST METHOD | PUT PRODUCT IN THE CHAN<br>CHANGE CONDITION TO 80°<br>ABOVE IS ONE CYCLE AND I<br>CHECK THE PRODUCT | C ±2 AND LEAVE F                               | FOR 30 MINT        | AT TH | E CONDITIO        | N, -35 ±2℃ |          |  |  |
| CRITERION   | NO PHENOMENON SUCH AS MOISTURE, WATER DROP AND PERCOLATED WATER IS TO BE OBSERVED                   |                                                |                    |       |                   |            |          |  |  |
| TEST RESULT | PASS                                                                                                |                                                |                    |       |                   |            |          |  |  |
| REMARK      | -                                                                                                   |                                                |                    |       |                   |            |          |  |  |