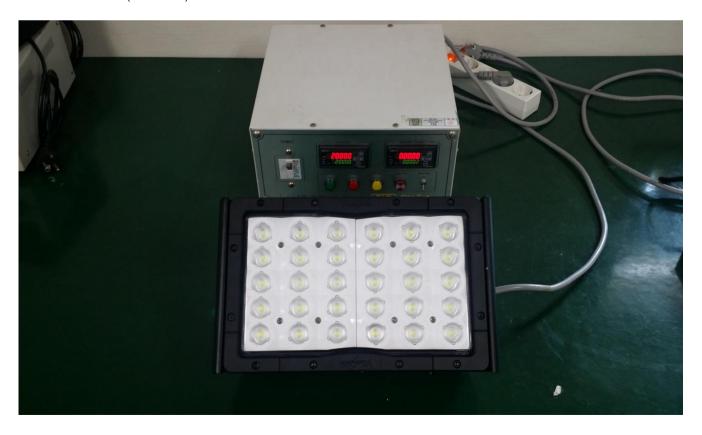

| QUALITY TEST REPORT |                                                                                              |                 |                    |     |                   |         |          |  |  |
|---------------------|----------------------------------------------------------------------------------------------|-----------------|--------------------|-----|-------------------|---------|----------|--|--|
| CUSTOMER            | -                                                                                            |                 | R&D                |     | WRITTEN           | REVIEWD | APPROVED |  |  |
| MODEL               | AC PMX30                                                                                     | REQUESTED BY    | Jeonghwan Kim      |     | INTERNALLY PASSED |         |          |  |  |
| PART NAME           | ASS'Y                                                                                        | COLOR           | ВК                 |     |                   |         |          |  |  |
| TEST DATE           | 2016-09-23 ~ 2016-10-07                                                                      | REPORT DATE     | 2016-10-10         |     | RESU              | ı T     | PASS     |  |  |
| CLASS               | Sample                                                                                       | WRITTEN BY      | QC TEAM / Man Wook | Han | RESU              | LI      | PAGG     |  |  |
| TEST NAME           | POWER CONSUMPTION                                                                            |                 |                    |     | LOT N             | О.      | -        |  |  |
| PURPOSE             | RELIABILITY ASSURANCE (                                                                      | OF NEW DEVELOPE | D PRODUCT          |     |                   |         |          |  |  |
| TEST METHOD         | PROVIDING VOLTAGE ACCORDING TO OBJECT'S SPECIFICATION CHECK THE WATTAGE SHOWN ON POWER METER |                 |                    |     |                   |         |          |  |  |
| CRITERION           |                                                                                              |                 |                    |     |                   |         |          |  |  |
| TEST RESULT         | AT 100 ~ 240 Vac : 140 W                                                                     |                 |                    |     |                   |         |          |  |  |
| REMARK              | -                                                                                            |                 |                    |     |                   |         |          |  |  |