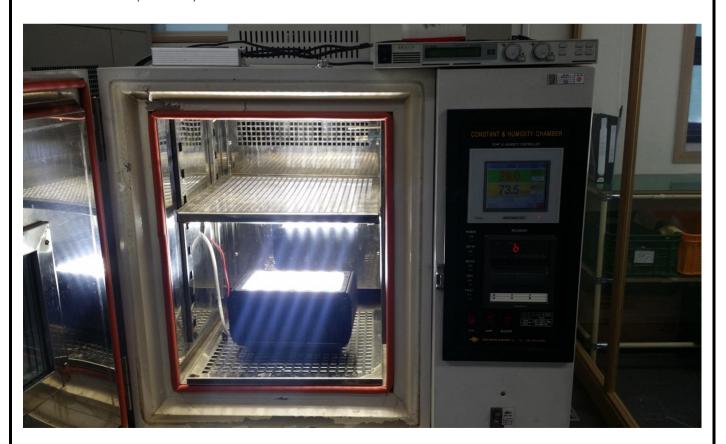

| CUSTOMER    | -                                                                                                   |                                                | R&D                |                   | WRITTEN | REVIEWD | APPROVED |  |  |  |
|-------------|-----------------------------------------------------------------------------------------------------|------------------------------------------------|--------------------|-------------------|---------|---------|----------|--|--|--|
| MODEL       | AC PMX30                                                                                            | REQUESTED BY Jeonghwan Kim                     |                    | INTERNALLY PASSED |         |         |          |  |  |  |
| PART NAME   | ASS'Y                                                                                               | COLOR                                          | BK                 |                   |         |         |          |  |  |  |
| TEST DATE   | 2016-09-23 ~ 2016-10-07                                                                             | REPORT DATE                                    | 2016-10-10         |                   | RESU    | _       | PASS     |  |  |  |
| CLASS       | Sample                                                                                              | WRITTEN BY                                     | QC TEAM / Man Wook | Han               | RESUI   | -1      | PASS     |  |  |  |
| TEST NAME   | HIGH TEMP&HUMIDITY                                                                                  |                                                |                    |                   | LOT N   | LOT NO. |          |  |  |  |
| PURPOSE     | RELIABILITY ASSURANCE O                                                                             | RELIABILITY ASSURANCE OF NEW DEVELOPED PRODUCT |                    |                   |         |         |          |  |  |  |
| TEST METHOD | PROVIDING 24V, LEAVE PRO<br>AND HUMIDITY 94%(±4)% FO                                                |                                                | •                  | EFEC              | TS      |         |          |  |  |  |
| CRITERION   | NO PHENOMENON SUCH AS MOISTURE, WATER DROP AND PERCOLATED WATER, DECREASED OUTPUT IS TO BE OBSERVED |                                                |                    |                   |         |         |          |  |  |  |
| TEST RESULT | PASS                                                                                                |                                                |                    |                   |         |         |          |  |  |  |
| REMARK      | -                                                                                                   |                                                |                    |                   |         |         |          |  |  |  |